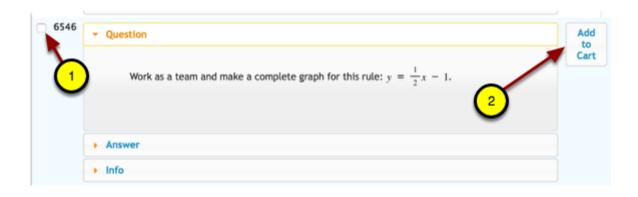

## 2. Choose the following questions:

- Problem 320
- Problem 6378
- Problem 6546