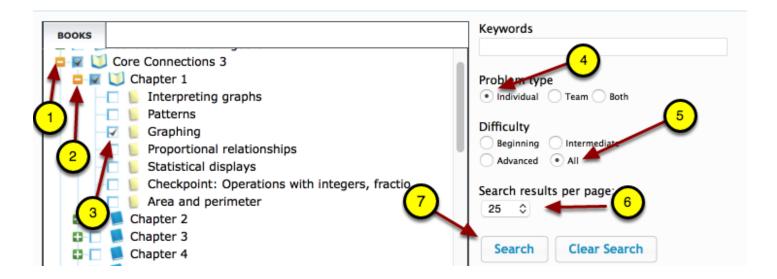

## 1. Select book and topics.

#### Choose:

- 1. "Core Connections 3"
- 2. "Chapter 1"
- 3. "Graphing"
- 4. Number of results per page
- 5. "Problem" type
- 6. "Difficulty" level
- 7. Find a problem by keywords or ID number.
- 8. Search for problems.