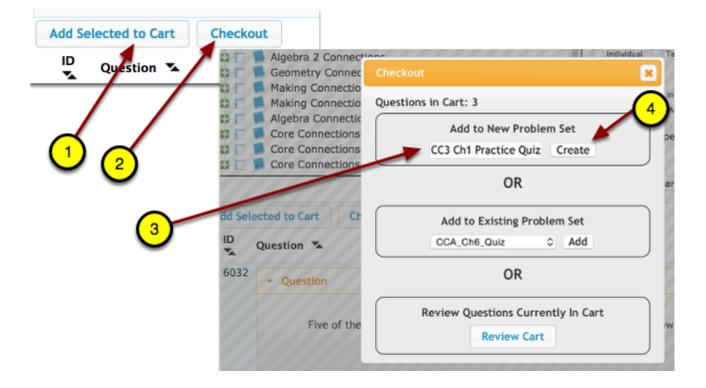

### 3. Save the set:

#### Select/type:

- 1. Add Selected to Cart, if not already in cart.
- 2. Checkout (Found at the beginning of the questions.)
- 3. Name the set: CC3 Ch1 Practice Quiz
- 4. Choose "Create."